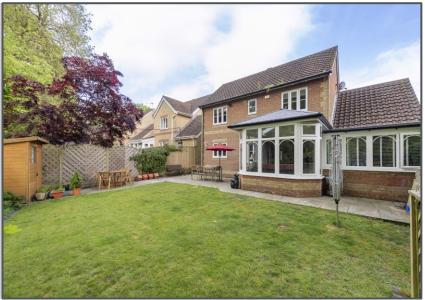

## Magnolia Close, Heathfield, TN21 8YF

\*\*GUIDE PRICE £550,000 - £560,000\*\* This beautifully presented 3/4 bedroom detached home is located in a quiet cul-de-sac in the sought after Green Lane area of Heathfield. Through the front door you are greeted by a spacious hallway with downstairs WC and handy cupboard under the stairs. From the hallway there is a door leading into the large, double aspect living room with beautiful bay window and gas fire, and to the other side of the hallway is a wonderfully bright and sociable kitchen/dining area with open plan sun room leading in to the garden. There is also the added benefit of a study on the ground floor. The first floor has a spacious hallway, a master bedroom with en-suite shower room, a further generous double bedroom and another large double bedroom which could be turned back in to two separate bedrooms as it was originally. Outside is a sunny, private garden which is mostly laid to lawn with raised beds and a patio area, perfect for those summer evenings, and an outlook overlooking woodland. The property comes with an attached garage and driveway for two cars. Viewing is highly recommended!