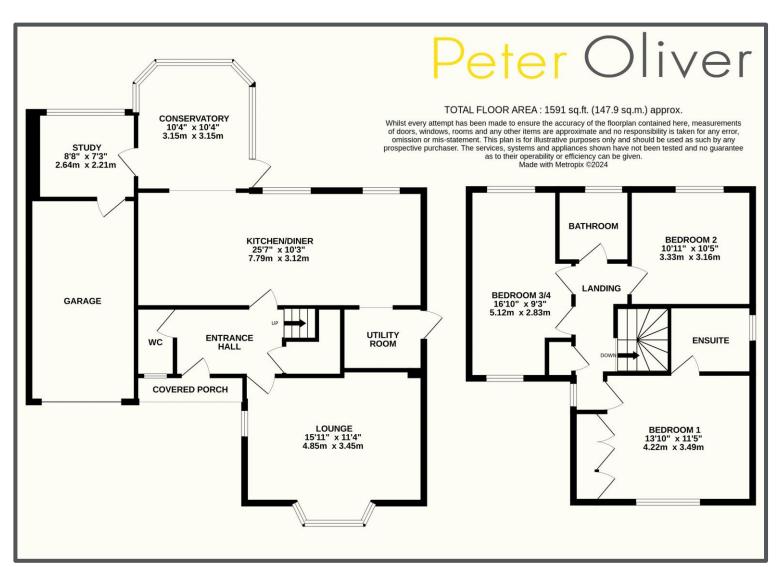

## Magnolia Close, Heathfield, TN21 8YF

\*\*GUIDE PRICE £550,000 - £560,000\*\* This beautifully presented 3/4 bedroom detached home is located in a quiet cul-de-sac in the sought after Green Lane area of Heathfield. Through the front door you are greeted by a spacious hallway with downstairs WC and handy cupboard under the stairs. From the hallway there is a door leading into the large, double aspect living room with beautiful bay window and gas fire, and to the other side of the hallway is a wonderfully bright and sociable kitchen/dining area with open plan sun room leading in to the garden. There is also the added benefit of a study on the ground floor. The first floor has a spacious hallway, a master bedroom with en-suite shower room, a further generous double bedroom and another large double bedroom which could be turned back in to two separate bedrooms as it was originally. Outside is a sunny, private garden which is mostly laid to lawn with raised beds and a patio area, perfect for those summer evenings, and an outlook overlooking woodland. The property comes with an attached garage and driveway for two cars. Viewing is highly recommended!