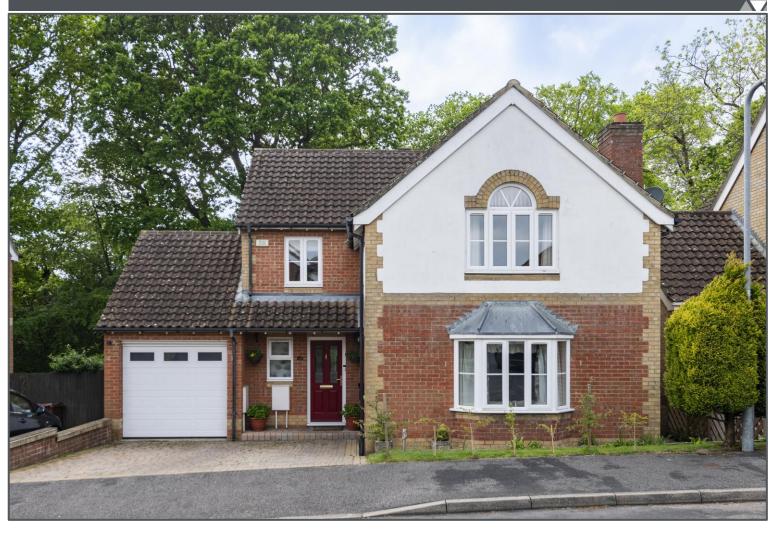

## Peter Oliver

Magnolia Close, Heathfield, TN21 8YF

- Cul-De-Sac Location
- Sunny Garden
- Large Kitchen/Diner/Sun Room
- Driveway & Garage
- En-Suite To Master Bedroom
- Overlooking Woodland

urrent: Potential:
EPC Awaited

## Magnolia Close, Heathfield, TN21 8YF

\*\*GUIDE PRICE £550,000 - £560,000\*\* This beautifully presented 3/4 bedroom detached home is located in a quiet cul-de-sac in the sought after Green Lane area of Heathfield. Through the front door you are greeted by a spacious hallway with downstairs WC and handy cupboard under the stairs. From the hallway there is a door leading into the large, double aspect living room with beautiful bay window and gas fire, and to the other side of the hallway is a wonderfully bright and sociable kitchen/dining area with open plan sun room leading in to the garden. There is also the added benefit of a study on the ground floor. The first floor has a spacious hallway, a master bedroom with en-suite shower room, a further generous double bedroom and another large double bedroom which could be turned back in to two separate bedrooms as it was originally. Outside is a sunny, private garden which is mostly laid to lawn with raised beds and a patio area, perfect for those summer evenings, and an outlook overlooking woodland. The property comes with an attached garage and driveway for two cars. Viewing is highly recommended!