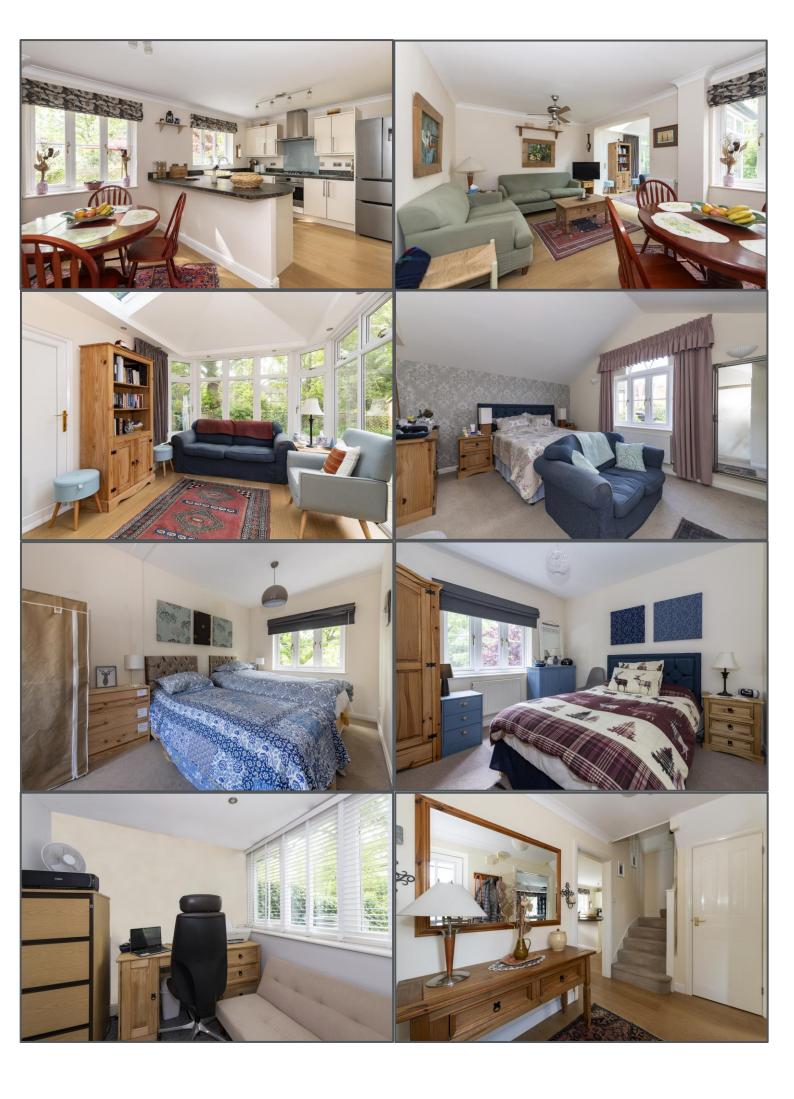

## Magnolia Close, Heathfield, TN21 8YF

\*\*GUIDE PRICE £550,000 - £560,000\*\* This beautifully presented 3/4 bedroom detached home is located in a quiet cul-de-sac in the sought after Green Lane area of Heathfield. Through the front door you are greeted by a spacious hallway with downstairs WC and handy cupboard under the stairs. From the hallway there is a door leading into the large, double aspect living room with beautiful bay window and gas fire, and to the other side of the hallway is a wonderfully bright and sociable kitchen/dining area with open plan sun room leading in to the garden. There is also the added benefit of a study on the ground floor. The first floor has a spacious hallway, a master bedroom with en-suite shower room, a further generous double bedroom and another large double bedroom which could be turned back in to two separate bedrooms as it was originally. Outside is a sunny, private garden which is mostly laid to lawn with raised beds and a patio area, perfect for those summer evenings, and an outlook overlooking woodland. The property comes with an attached garage and driveway for two cars. Viewing is highly recommended!